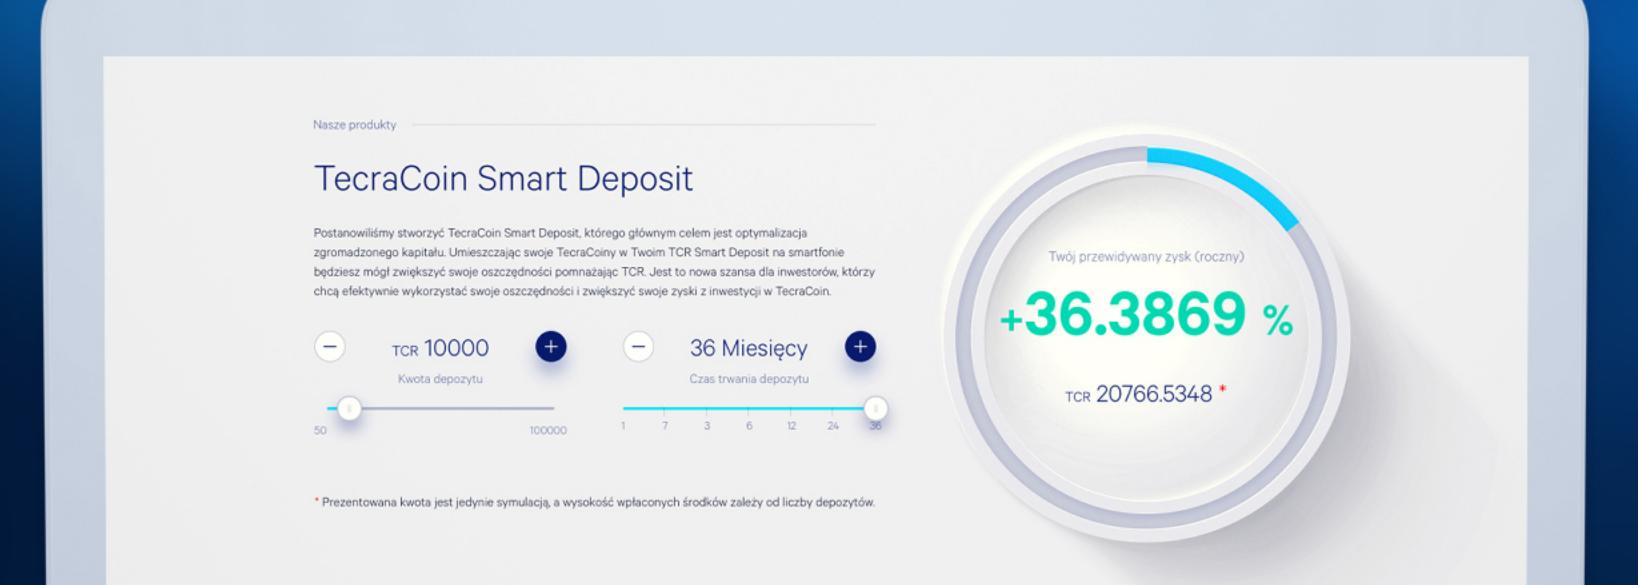

## Smart Deposit simulator

TecraCoin Smart Deposit simulator is available on our website. It helps to calculate profits depending on the set amount of TCR and the duration of the service.