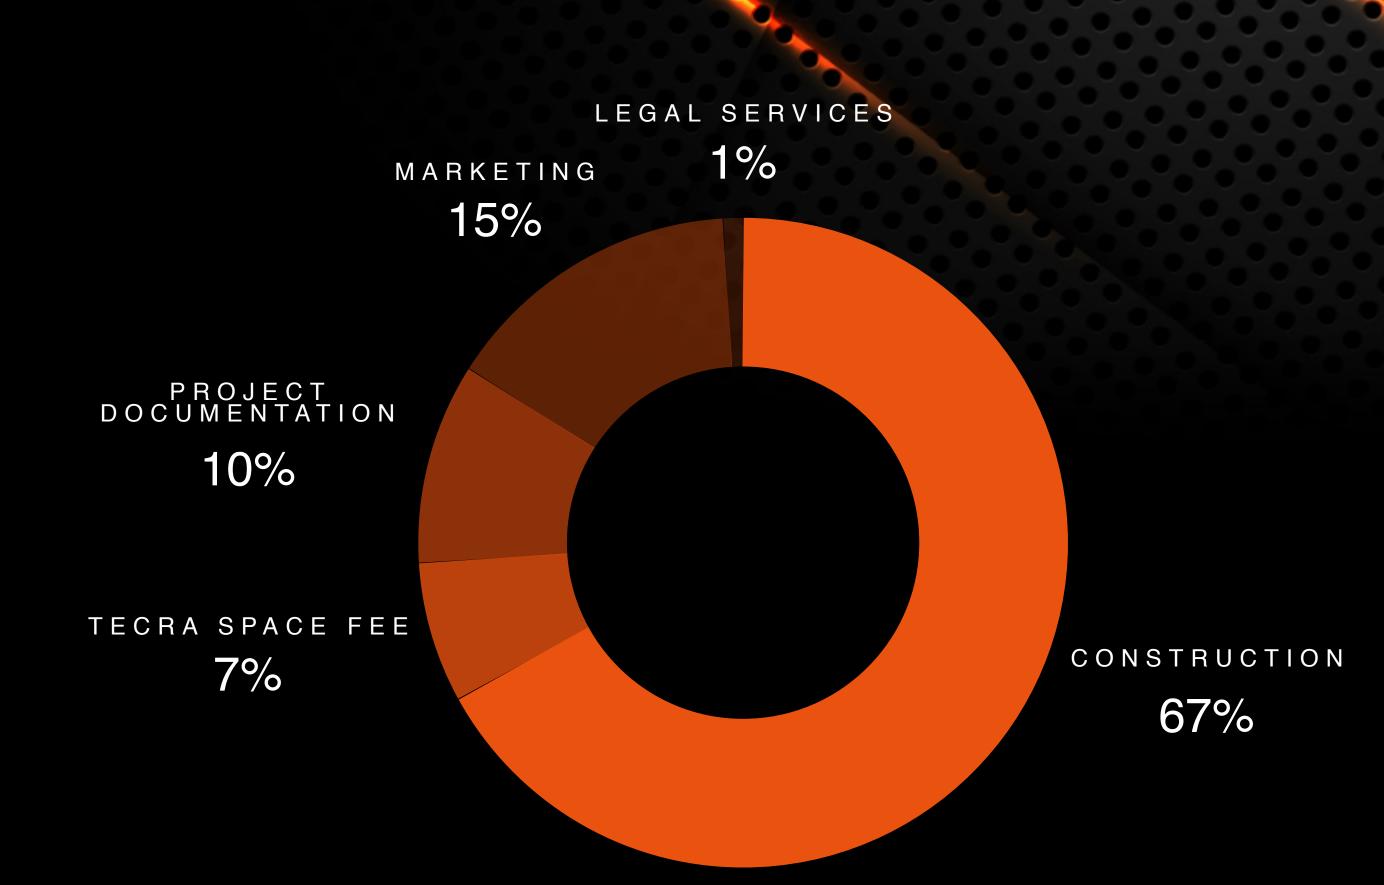

## DISPOSAL OF FUNDS

#### CONSTRUCTION

Soft cap: \$299 045.68; Hard cap: \$804 000.00

#### MARKETING

Soft cap: \$66 950.53; Hard cap: \$180 000.00

#### PROJECT DOCUMENTATION

Soft cap: \$44 633.68; Hard cap: \$120 000.00

#### TECRA SPACE FEE

Soft cap: \$31 243.58; Hard cap: \$120 000.00

#### LEGAL SERVICES

Soft cap: \$4 463.37; Hard cap: \$12 000