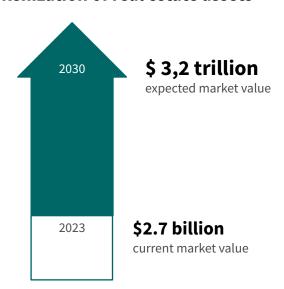

### A growing market

Actual tokenized real-estates represent 0.00006% of the total market value; many experts predict total assimilation within 10 years 2

### \$16 Trillion

global value of tokenized illiquid assets by 2030

Source: World Economic Forum - Global Agenda Council, BCG Analysis, 2022