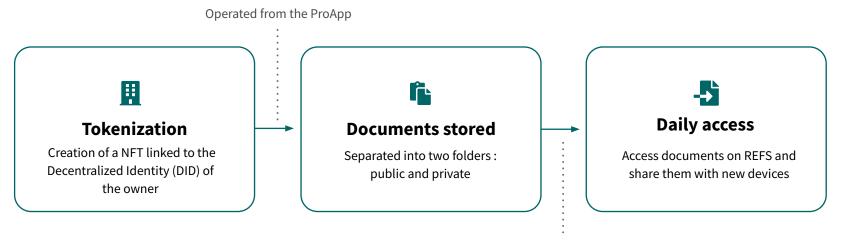

## **The Products**

How it works

Give folder/file access rights to a REFS device outside of the ProApp