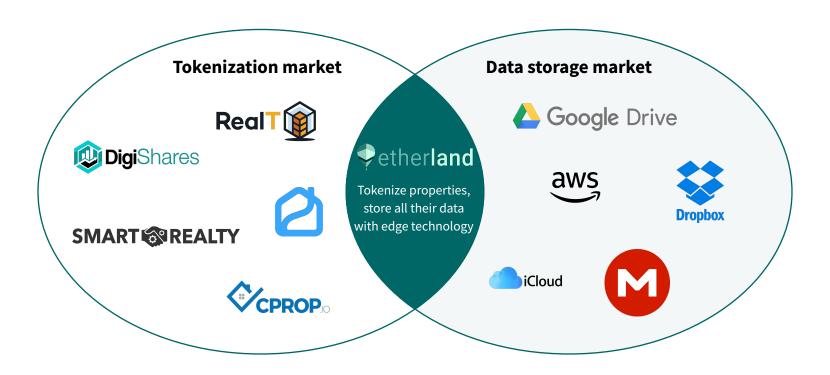

# Competition

Etherland is at the crossroads of two markets: tokenization and data storage.